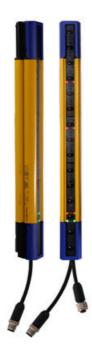

## DATASENSING SH4-STANDARD FINGER **PROTECTION SAFETY LIGHT CURTAIN**

SH4-14-0750-S-8 SH4 Standard Type 4 14mm Resolution 750mm **Protection Height** 

- Finger protection (R14), range 0.2-10 m
- Protection height 300-2250mm
- Temperature Range from -30 to +55 °C
- 2 x OSSD safety outputs

## PRODUCT DESCRIPTION

With Datasensing's SH4-STANDARD safety light curtain, you can select between manual/automatic reset function and EDM monitoring for external contacts if required.

The functions are selected by the receiver connections.

The finger protection resolution is 14mm and the maximum distance between the emitter and receiver is 10m.

SH4 Safety light curtains do not have a dead zone, they detect throughout the entire length of the light curtain.