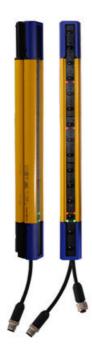

## DATASENSING SH4-STANDARD FINGER **PROTECTION SAFETY LIGHT CURTAIN**

SH4-14-0600-S-8 SH4 Standard Type 4 14mm Resolution 600mm **Protection Height** 

- Finger protection (R14), range 0.2-10 m
- Protection height 300-2250mm
- Temperature Range from -30 to +55 °C
- 2 x OSSD safety outputs