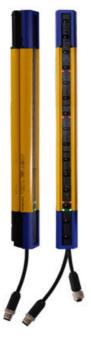

## DATASENSING SH4-STANDARD FINGER PROTECTION SAFETY LIGHT CURTAIN

SH4-14-0450-S-8 SH4 Standard Type 4 14mm Resolution 450mm Protection Height

- Finger protection (R14), range 0.2-10 m
- Protection height 300-2250mm
- Temperature Range from -30 to +55 °C
- 2 x OSSD safety outputs

## PRODUCT DESCRIPTION

With Datasensing's SH4-STANDARD safety light curtain, you can select between manual/automatic reset function and EDM monitoring for external contacts if required.

The functions are selected by the receiver connections.

The finger protection resolution is 14mm and the maximum distance between the emitter and receiver is 10m.

SH4 Safety light curtains do not have a dead zone, they detect throughout the entire length of the light curtain.