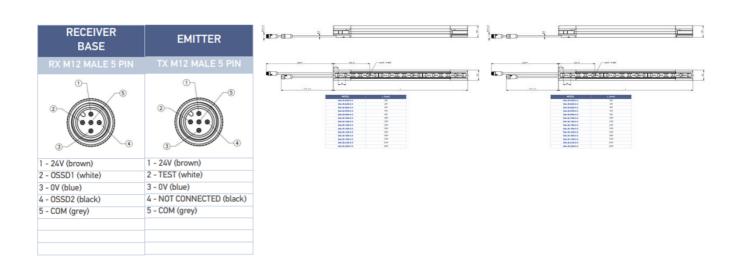

### PRODUCT DESCRIPTION

Datasensing's SH4-BASE is a simple safety light curtain. All you need is a supply voltage for the emitter and receiver and from the receiver you get your safety outputs. (2 x OSSD)