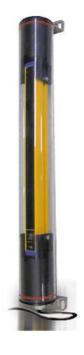

## **DATALOGIC - PROTECTIVE HOUSING** SG-IP69K

SG-IP69K-4-120 95ASE1440 IP69K Prot Tubes for 1200mm 4-Beam **Light Curtains** 

- IP69K protective housing
- Available for heights 150-1800 mm
- · Installation by user

## PRODUCT DESCRIPTION

Datalogic SG-IP69K protective housing is a PMMA acrylic tube to protect and seal light curtains of SG2-B, SG2-E, SG4-B and SG BODY COMPACT series. Thanks to SG-IP69K accessory the IP protection of the light curtain is increased from IP65 to IP67, IP68 and IP69K.