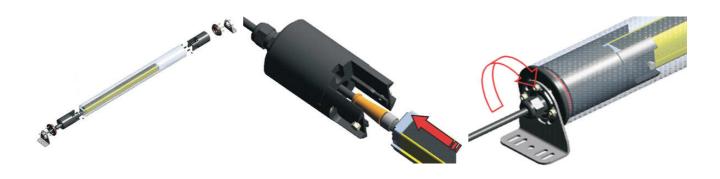

## PRODUCT DESCRIPTION

Datalogic SG-IP69K protective housing is a PMMA acrylic tube to protect and seal light curtains of SG2-B, SG2-E, SG4-B and SG BODY COMPACT series. Thanks to SG-IP69K accessory the IP protection of the light curtain is increased from IP65 to IP67, IP68 and IP69K.

The Gore-Tex membrane on the caps prevents water or dirt entering as well as internal condensation. The connection cable for the light curtain is protected and kept in its place by a M16 metric chock that prevents the entry of water or dirt.