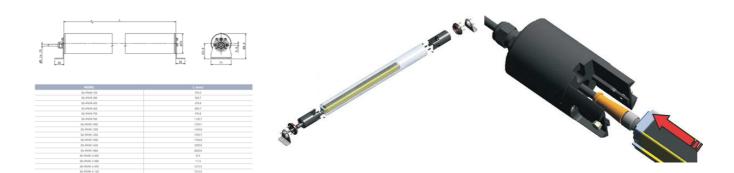

## **DATALOGIC - PROTECTIVE HOUSING** SG-IP69K

SG-IP69K-4-120 95ASE1440 IP69K Prot Tubes for 1200mm 4-Beam **Light Curtains** 

- IP69K protective housing
- Available for heights 150-1800 mm
- · Installation by user

## PRODUCT DESCRIPTION

Datalogic SG-IP69K protective housing is a PMMA acrylic tube to protect and seal light curtains of SG2-B, SG2-E, SG4-B and SG BODY COMPACT series. Thanks to SG-IP69K accessory the IP protection of the light curtain is increased from IP65 to IP67, IP68 and IP69K.

The Gore-Tex membrane on the caps prevents water or dirt entering as well as internal condensation. The connection cable for the light curtain is protected and kept in its place by a M16 metric chock that prevents the entry of water or dirt.