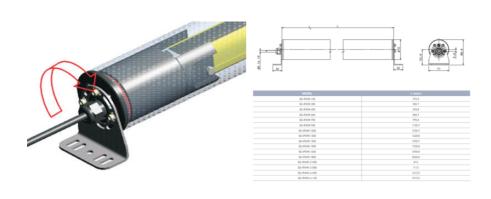

## **DATALOGIC - PROTECTIVE HOUSING** SG-IP69K

SG-IP69K-4-120 95ASE1440 IP69K Prot Tubes for 1200mm 4-Beam **Light Curtains** 

- IP69K protective housing
- Available for heights 150-1800 mm
- · Installation by user

## PRODUCT DESCRIPTION

Datalogic SG-IP69K protective housing is a PMMA acrylic tube to protect and seal light curtains of SG2-B, SG2-E, SG4-B and SG BODY COMPACT series. Thanks to SG-IP69K accessory the IP protection of the light curtain is increased from IP65 to IP67, IP68 and IP69K.

The Gore-Tex membrane on the caps prevents water or dirt entering as well as internal condensation. The connection cable for the light curtain is protected and kept in its place by a M16 metric chock that prevents the entry of water or dirt.