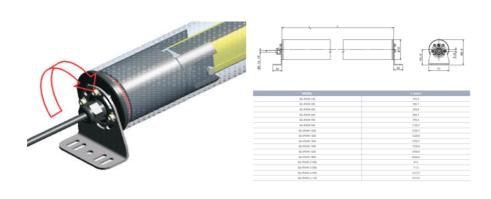

## **DATALOGIC - PROTECTIVE HOUSING** SG-IP69K

SG-IP69K-1800 95ASE1400 IP69K Protection Tubes for 1800mm Light Curtains

- IP69K protective housing
- Available for heights 150-1800 mm
- · Installation by user

## PRODUCT DESCRIPTION

Datalogic SG-IP69K protective housing is a PMMA acrylic tube to protect and seal light curtains of SG2-B, SG2-E, SG4-B and SG BODY COMPACT series. Thanks to SG-IP69K accessory the IP protection of the light curtain is increased from IP65 to IP67, IP68 and IP69K.