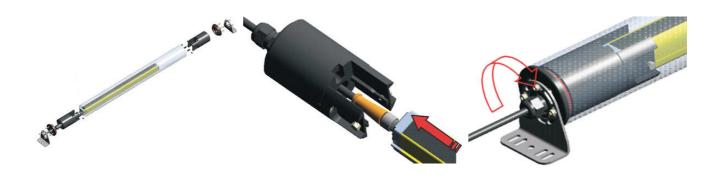

## PRODUCT DESCRIPTION

Datalogic SG-IP69K protective housing is a PMMA acrylic tube to protect and seal light curtains of SG2-B, SG2-E, SG4-B and SG BODY COMPACT series. Thanks to SG-IP69K accessory the IP protection of the light curtain is increased from IP65 to IP67, IP68 and IP69K.

The Gore-Tex membrane on the caps prevents water or dirt entering as well as internal condensation. The connection cable for the light curtain is protected and kept in its place by a M16 metric chock that prevents the entry of water or dirt.