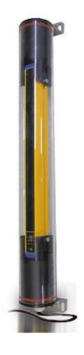

## **DATALOGIC - PROTECTIVE HOUSING** SG-IP69K

SG-IP69K-1800 95ASE1400 IP69K Protection Tubes for 1800mm Light Curtains

- IP69K protective housing
- Available for heights 150-1800 mm
- · Installation by user

## PRODUCT DESCRIPTION

Datalogic SG-IP69K protective housing is a PMMA acrylic tube to protect and seal light curtains of SG2-B, SG2-E, SG4-B and SG BODY COMPACT series. Thanks to SG-IP69K accessory the IP protection of the light curtain is increased from IP65 to IP67, IP68 and IP69K.