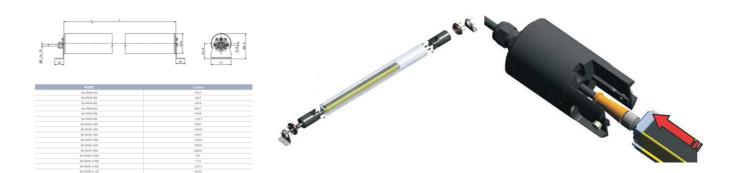

## **DATALOGIC - PROTECTIVE HOUSING** SG-IP69K

SG-IP69K-1800 95ASE1400 IP69K Protection Tubes for 1800mm Light Curtains

- IP69K protective housing
- Available for heights 150-1800 mm
- · Installation by user

## PRODUCT DESCRIPTION

Datalogic SG-IP69K protective housing is a PMMA acrylic tube to protect and seal light curtains of SG2-B, SG2-E, SG4-B and SG BODY COMPACT series. Thanks to SG-IP69K accessory the IP protection of the light curtain is increased from IP65 to IP67, IP68 and IP69K.