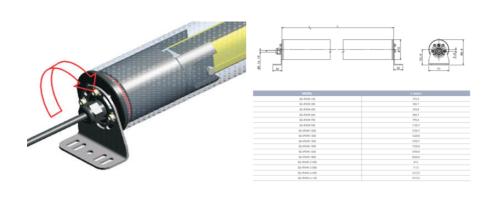

## **DATALOGIC - PROTECTIVE HOUSING** SG-IP69K

SG-IP69K-1650 95ASE1390 IP69K Protection Tubes for 1650mm Light Curtains

- IP69K protective housing
- Available for heights 150-1800 mm
- · Installation by user

The Gore-Tex membrane on the caps prevents water or dirt entering as well as internal condensation. The connection cable for the light curtain is protected and kept in its place by a M16 metric chock that prevents the entry of water or dirt.