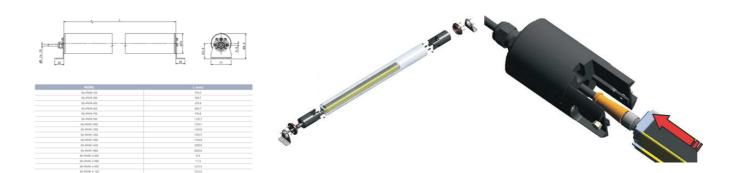

## **DATALOGIC - PROTECTIVE HOUSING** SG-IP69K

SG-IP69K-1650 95ASE1390 IP69K Protection Tubes for 1650mm Light Curtains

- IP69K protective housing
- Available for heights 150-1800 mm
- · Installation by user

## PRODUCT DESCRIPTION

Datalogic SG-IP69K protective housing is a PMMA acrylic tube to protect and seal light curtains of SG2-B, SG2-E, SG4-B and SG BODY COMPACT series. Thanks to SG-IP69K accessory the IP protection of the light curtain is increased from IP65 to IP67, IP68 and IP69K.

The Gore-Tex membrane on the caps prevents water or dirt entering as well as internal condensation. The connection cable for the light curtain is protected and kept in its place by a M16 metric chock that prevents the entry of water or dirt.