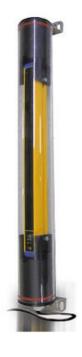

## **DATALOGIC - PROTECTIVE HOUSING** SG-IP69K

SG-IP69K-1500 95ASE1380 IP69K Protection Tubes for 1500mm Light Curtains

- IP69K protective housing
- Available for heights 150-1800 mm
- · Installation by user

## PRODUCT DESCRIPTION

Datalogic SG-IP69K protective housing is a PMMA acrylic tube to protect and seal light curtains of SG2-B, SG2-E, SG4-B and SG BODY COMPACT series. Thanks to SG-IP69K accessory the IP protection of the light curtain is increased from IP65 to IP67, IP68 and IP69K.