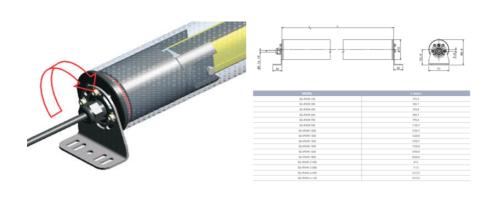

The Gore-Tex membrane on the caps prevents water or dirt entering as well as internal condensation. The connection cable for the light curtain is protected and kept in its place by a M16 metric chock that prevents the entry of water or dirt.