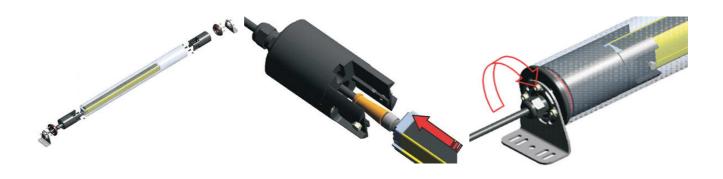

## PRODUCT DESCRIPTION

Datalogic SG-IP69K protective housing is a PMMA acrylic tube to protect and seal light curtains of SG2-B, SG2-E, SG4-B and SG BODY COMPACT series. Thanks to SG-IP69K accessory the IP protection of the light curtain is increased from IP65 to IP67, IP68 and IP69K.

The Gore-Tex membrane on the caps prevents water or dirt entering as well as internal condensation. The connection cable for the light curtain is protected and kept in its place by a M16 metric chock that prevents the entry of water or dirt.