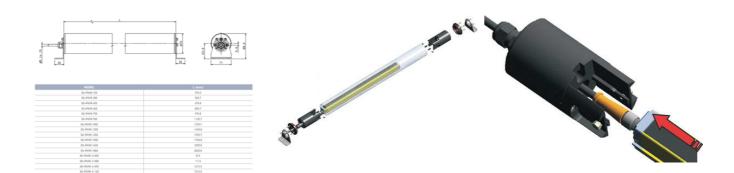

## **DATALOGIC - PROTECTIVE HOUSING** SG-IP69K

SG-IP69K-1500 95ASE1380 IP69K Protection Tubes for 1500mm Light Curtains

- IP69K protective housing
- Available for heights 150-1800 mm
- · Installation by user

## PRODUCT DESCRIPTION

Datalogic SG-IP69K protective housing is a PMMA acrylic tube to protect and seal light curtains of SG2-B, SG2-E, SG4-B and SG BODY COMPACT series. Thanks to SG-IP69K accessory the IP protection of the light curtain is increased from IP65 to IP67, IP68 and IP69K.

The Gore-Tex membrane on the caps prevents water or dirt entering as well as internal condensation. The connection cable for the light curtain is protected and kept in its place by a M16 metric chock that prevents the entry of water or dirt.