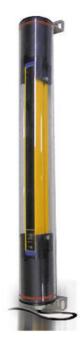

## **DATALOGIC - PROTECTIVE HOUSING** SG-IP69K

SG-IP69K-300 95ASE1300 IP69K Protection Tubes for 300mm Light Curtains

- IP69K protective housing
- Available for heights 150-1800 mm
- · Installation by user

## PRODUCT DESCRIPTION

Datalogic SG-IP69K protective housing is a PMMA acrylic tube to protect and seal light curtains of SG2-B, SG2-E, SG4-B and SG BODY COMPACT series. Thanks to SG-IP69K accessory the IP protection of the light curtain is increased from IP65 to IP67, IP68 and IP69K.