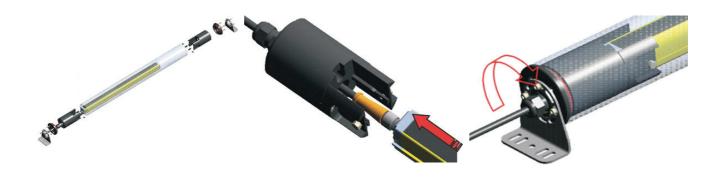

## PRODUCT DESCRIPTION

Datalogic SG-IP69K protective housing is a PMMA acrylic tube to protect and seal light curtains of SG2-B, SG2-E, SG4-B and SG BODY COMPACT series. Thanks to SG-IP69K accessory the IP protection of the light curtain is increased from IP65 to IP67, IP68 and IP69K.

The Gore-Tex membrane on the caps prevents water or dirt entering as well as internal condensation. The connection cable for the light curtain is protected and kept in its place by a M16 metric chock that prevents the entry of water or dirt.