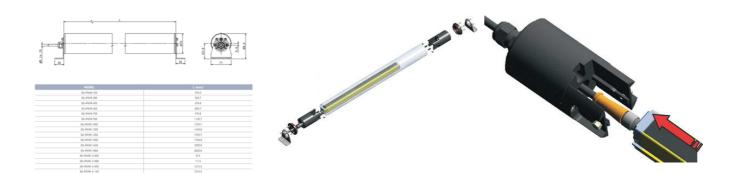

## **DATALOGIC - PROTECTIVE HOUSING** SG-IP69K

SG-IP69K-300 95ASE1300 IP69K Protection Tubes for 300mm Light Curtains

- IP69K protective housing
- Available for heights 150-1800 mm
- · Installation by user

## PRODUCT DESCRIPTION

Datalogic SG-IP69K protective housing is a PMMA acrylic tube to protect and seal light curtains of SG2-B, SG2-E, SG4-B and SG BODY COMPACT series. Thanks to SG-IP69K accessory the IP protection of the light curtain is increased from IP65 to IP67, IP68 and IP69K.

The Gore-Tex membrane on the caps prevents water or dirt entering as well as internal condensation. The connection cable for the light curtain is protected and kept in its place by a M16 metric chock that prevents the entry of water or dirt.