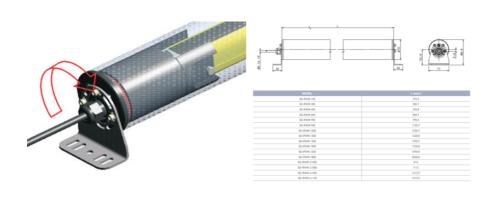

## **DATALOGIC - PROTECTIVE HOUSING** SG-IP69K

SG-IP69K-300 95ASE1300 IP69K Protection Tubes for 300mm Light Curtains

- IP69K protective housing
- Available for heights 150-1800 mm
- · Installation by user

The Gore-Tex membrane on the caps prevents water or dirt entering as well as internal condensation. The connection cable for the light curtain is protected and kept in its place by a M16 metric chock that prevents the entry of water or dirt.