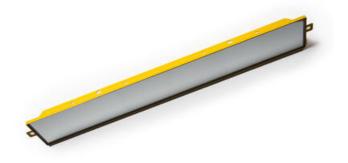

## **DATALOGIC - DEVIATING MIRROR SG-**DM

SG-DM-1900 95ASE1720 Deviating mirror h=1900mm

- Deviating mirror, height 545-1845 mm
- · Mounting: Stand alone or to SG-PS stand
- Width 80 mm

## PRODUCT DESCRIPTION

Thanks to its extremely easy mounting, the Datalogic SG-DM deviating mirrors are particularly suitable for all the applications that require the protection of more than one side of a machine.

## **TECHNICAL DATA**

**Dimension (mm)** 

89x1880x95mm

Material

Glass, Metal