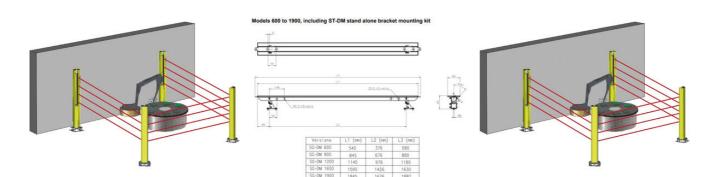

## PRODUCT DESCRIPTION

Thanks to its extremely easy mounting, the Datalogic SG-DM deviating mirrors are particularly suitable for all the applications that require the protection of more than one side of a machine.

Suitable for stand alone mounting on the machines or inside protective stands SG-PS series.