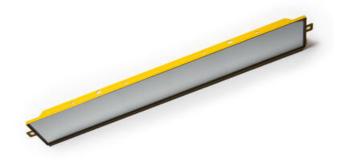

## DATALOGIC - DEVIATING MIRROR SG-DM

SG-DM-1650 95ASE1710 Deviating mirror h=1650mm

- Deviating mirror, height 545-1845 mm
- Mounting: Stand alone or to SG-PS stand
- Width 80 mm

## PRODUCT DESCRIPTION

Thanks to its extremely easy mounting, the Datalogic SG-DM deviating mirrors are particularly suitable for all the applications that require the protection of more than one side of a machine.