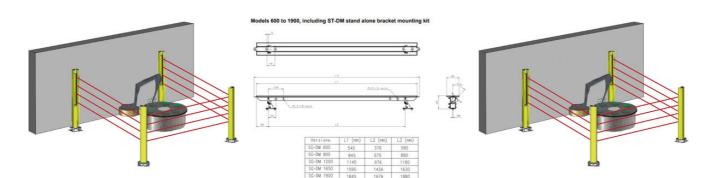

Suitable for stand alone mounting on the machines or inside protective stands SG-PS series.

## **TECHNICAL DATA**

**Dimension (mm)** 

89x1630x95

Material

Glass, Metal