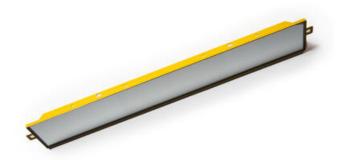

## **DATALOGIC - DEVIATING MIRROR SG-**DM

SG-DM-1200 SG-DM 1200 DEVIATING MIRROR 1200mm

- Deviating mirror, height 545-1845 mm
- · Mounting: Stand alone or to SG-PS stand
- Width 80 mm

## PRODUCT DESCRIPTION

Thanks to its extremely easy mounting, the Datalogic SG-DM deviating mirrors are particularly suitable for all the applications that require the protection of more than one side of a machine.

Suitable for stand alone mounting on the machines or inside protective stands SG-PS series.