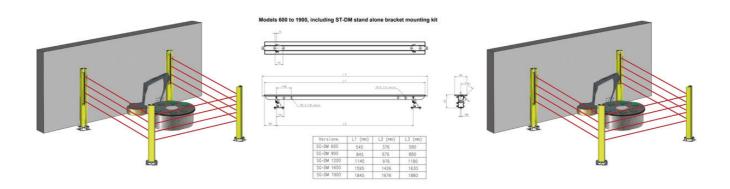

## **DATALOGIC - DEVIATING MIRROR SG-**DM

SG-DM-1200 SG-DM 1200 DEVIATING MIRROR 1200mm

- Deviating mirror, height 545-1845 mm
- · Mounting: Stand alone or to SG-PS stand
- Width 80 mm

Suitable for stand alone mounting on the machines or inside protective stands SG-PS series.

## **TECHNICAL DATA**

| Dimension (mm) | 89x1180x95mm |
|----------------|--------------|
| Material       | Glass, Metal |