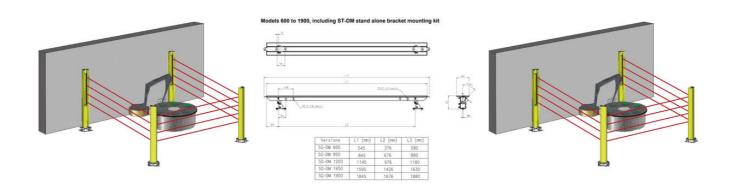

Suitable for stand alone mounting on the machines or inside protective stands SG-PS series.