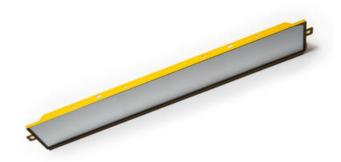

## **DATALOGIC - DEVIATING MIRROR SG-**DM

SG-DM-600 95ASE1680 Deviating mirror h=600mm

- Deviating mirror, height 545-1845 mm
- · Mounting: Stand alone or to SG-PS stand
- Width 80 mm

## PRODUCT DESCRIPTION

Thanks to its extremely easy mounting, the Datalogic SG-DM deviating mirrors are particularly suitable for all the applications that require the protection of more than one side of a machine.

Suitable for stand alone mounting on the machines or inside protective stands SG-PS series.