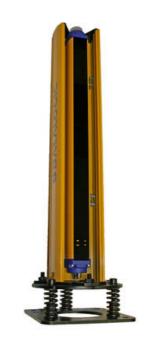

0116 284 9900 | Orders@oem.co.uk | www.oem.co.uk

SG-PSM-4-1200 SG-PSM-4-1200 PROT STANDS

**PSB & SG-PSM** 

- Protective stand SG-PSB, height 600-1900 mm
- Protective stand with mirrors SG-PSM
- · Quick vertical and axial alignment

SG-PSB is a protective aluminium profile mounted on a steel base made by two plates.

Flatness regulation is achieved through 3 grains and spherical level ball.

Angular regulation is achieved in two steps; rough positioning thanks to the grooves on upper plate that are positioned at most common angles (30, 45, 60, 90 degrees); and fine adjustment thanks to 3 eyelets that guarantee  $\pm$  10  $^{\circ}$  of angular regulation.

By adding SG-P accessories made by an additional square plate together with 3 load springs; the entire system gains the capability both to recover floor or mounting surface irregularities and to absorb shocks and vibrations.