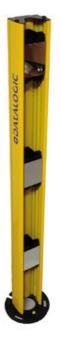

SG-PSM is completely new and integrates into SG-PSB single mirrors for typical body or access perimeter protection.

Four different models for 2, 3, 4 beams body protection 500, 800, 900 and 1200 mm controlled height whose mirrors are positioned according to EN-999 standard. Each deviating mirror is tilt independently adjustable through 3 dedicated screws.