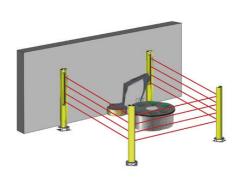

SG-PSM is completely new and integrates into SG-PSB single mirrors for typical body or access perimeter protection.

Four different models for 2, 3, 4 beams body protection 500, 800, 900 and 1200 mm controlled height whose mirrors are positioned according to EN-999 standard. Each deviating mirror is tilt independently adjustable through 3 dedicated screws.