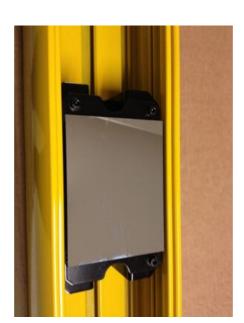

SG-PSM is completely new and integrates into SG-PSB single mirrors for typical body or access perimeter protection.

Four different models for 2, 3, 4 beams body protection 500, 800, 900 and 1200 mm controlled height whose mirrors are positioned according to EN-999 standard. Each deviating mirror is tilt independently adjustable through 3 dedicated screws.