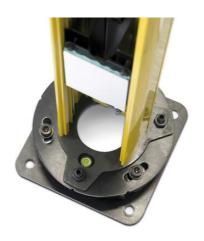

SG-PSB is a protective aluminium profile mounted on a steel base made by two plates.

Flatness regulation is achieved through 3 grains and spherical level ball.

Angular regulation is achieved in two steps; rough positioning thanks to the grooves on upper plate that are positioned at most common angles (30, 45, 60, 90 degrees); and fine adjustment thanks to 3 eyelets that guarantee  $\pm$  10  $^{\circ}$  of angular regulation.