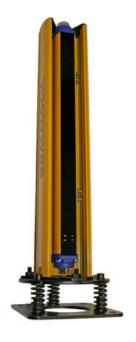

SG-PSB is a protective aluminium profile mounted on a steel base made by two plates.

Flatness regulation is achieved through 3 grains and spherical level ball.

Angular regulation is achieved in two steps; rough positioning thanks to the grooves on upper plate that are positioned at most common angles (30, 45, 60, 90 degrees); and fine adjustment thanks to 3 eyelets that guarantee  $\pm$  10  $^{\circ}$  of angular regulation.

By adding SG-P accessories made by an additional square plate together with 3 load springs; the entire system gains the capability both to recover floor or mounting surface irregularities and to absorb shocks and vibrations.