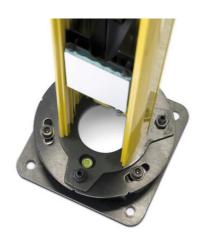

SG-PSB is a protective aluminium profile mounted on a steel base made by two plates.

Flatness regulation is achieved through 3 grains and spherical level ball.

Angular regulation is achieved in two steps; rough positioning thanks to the grooves on upper plate that are positioned at most common angles (30, 45, 60, 90 degrees); and fine adjustment thanks to 3 eyelets that guarantee  $\pm$  10  $^{\circ}$  of angular regulation.