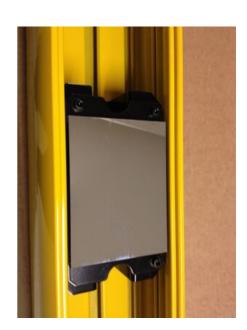

SG-PSM is completely new and integrates into SG-PSB single mirrors for typical body or access perimeter protection.

Four different models for 2, 3, 4 beams body protection 500, 800, 900 and 1200 mm controlled height whose mirrors are positioned according to EN-999 standard. Each deviating mirror is tilt independently adjustable through 3 dedicated screws.