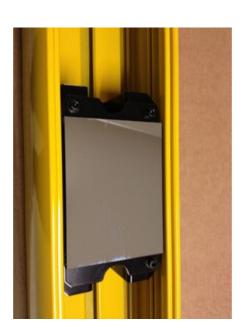

SG-PSM is completely new and integrates into SG-PSB single mirrors for typical body or access perimeter protection.

Four different models for 2, 3, 4 beams body protection 500, 800, 900 and 1200 mm controlled height whose mirrors are positioned according to EN-999 standard. Each deviating mirror is tilt independently adjustable through 3 dedicated screws.