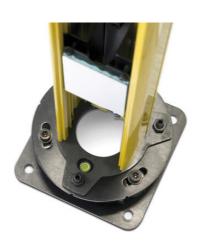

SG-PSB is a protective aluminium profile mounted on a steel base made by two plates.

Flatness regulation is achieved through 3 grains and spherical level ball.

Angular regulation is achieved in two steps; rough positioning thanks to the grooves on upper plate that are positioned at most common angles (30, 45, 60, 90 degrees); and fine adjustment thanks to 3 eyelets that guarantee  $\pm$  10  $^{\circ}$  of angular regulation.

By adding SG-P accessories made by an additional square plate together with 3 load springs; the entire system gains the capability both to recover floor or mounting surface irregularities and to absorb shocks and vibrations.