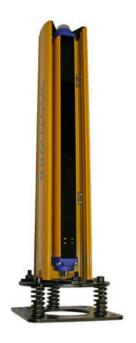

By adding SG-P accessories made by an additional square plate together with 3 load springs; the entire system gains the capability both to recover floor or mounting surface irregularities and to absorb shocks and vibrations.