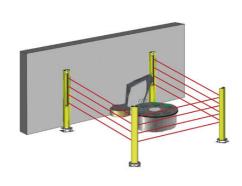

## **DATALOGIC - PROTECTIVE STAND SG-PSB & SG-PSM**

SG-PSM-4-900 95ASE2320 Prot stand with 4 adjustable mirrors h=900mm

- Protective stand SG-PSB, height 600-1900 mm
- Protective stand with mirrors SG-PSM
- · Quick vertical and axial alignment

## PRODUCT DESCRIPTION

Datalogic SG-PSB is a new protective stand series for safety light curtains. It makes the installation of the light curtain more cost effective and even easier with height, angle and camber adjustments.

SG-PSM is completely new and integrates into SG-PSB single mirrors for typical body or access perimeter protection.

Four different models for 2, 3, 4 beams body protection 500, 800, 900 and 1200 mm controlled height whose mirrors are positioned according to EN-999 standard. Each deviating mirror is tilt independently adjustable through 3 dedicated screws.