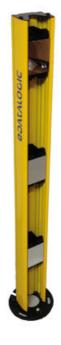

## **DATALOGIC - PROTECTIVE STAND SG-PSB & SG-PSM**

SG-PSM-4-900 95ASE2320 Prot stand with 4 adjustable mirrors h=900mm

- Protective stand SG-PSB, height 600-1900 mm
- Protective stand with mirrors SG-PSM
- · Quick vertical and axial alignment

SG-PSM is completely new and integrates into SG-PSB single mirrors for typical body or access perimeter protection.

Four different models for 2, 3, 4 beams body protection 500, 800, 900 and 1200 mm controlled height whose mirrors are positioned according to EN-999 standard. Each deviating mirror is tilt independently adjustable through 3 dedicated screws.