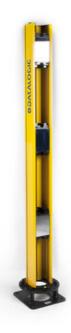

## PRODUCT DESCRIPTION

Datalogic SG-PSB is a new protective stand series for safety light curtains. It makes the installation of the light curtain more cost effective and even easier with height, angle and camber adjustments.

SG-PSB is a protective aluminium profile mounted on a steel base made by two plates.

Flatness regulation is achieved through 3 grains and spherical level ball.

Angular regulation is achieved in two steps; rough positioning thanks to the grooves on upper plate that are positioned at most common angles (30, 45, 60, 90 degrees); and fine adjustment thanks to 3 eyelets that guarantee  $\pm$  10  $^{\circ}$  of angular regulation.