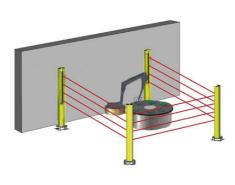

SG-PSM is completely new and integrates into SG-PSB single mirrors for typical body or access perimeter protection.

Four different models for 2, 3, 4 beams body protection 500, 800, 900 and 1200 mm controlled height whose mirrors are positioned according to EN-999 standard. Each deviating mirror is tilt independently adjustable through 3 dedicated screws.