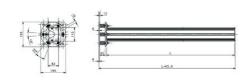

## **DATALOGIC - PROTECTIVE STAND SG-PSB & SG-PSM**

SG-PSB-1650 SG-PSB 1650 PROTECTIVE STAND

- Protective stand SG-PSB, height 600-1900 mm
- · Protective stand with mirrors SG-PSM
- · Quick vertical and axial alignment

SG-PSB is a protective aluminium profile mounted on a steel base made by two plates.

Flatness regulation is achieved through 3 grains and spherical level ball.

Angular regulation is achieved in two steps; rough positioning thanks to the grooves on upper plate that are positioned at most common angles (30, 45, 60, 90 degrees); and fine adjustment thanks to 3 eyelets that guarantee  $\pm$  10  $^{\circ}$  of angular regulation.