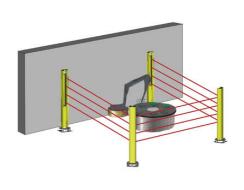

## **DATALOGIC - PROTECTIVE STAND SG-PSB & SG-PSM**

SG-PSB-1650 SG-PSB 1650 PROTECTIVE STAND

- Protective stand SG-PSB, height 600-1900 mm
- · Protective stand with mirrors SG-PSM
- · Quick vertical and axial alignment

## PRODUCT DESCRIPTION

Datalogic SG-PSB is a new protective stand series for safety light curtains. It makes the installation of the light curtain more cost effective and even easier with height, angle and camber adjustments.

SG-PSM is completely new and integrates into SG-PSB single mirrors for typical body or access perimeter protection.

Four different models for 2, 3, 4 beams body protection 500, 800, 900 and 1200 mm controlled height whose mirrors are positioned according to EN-999 standard. Each deviating mirror is tilt independently adjustable through 3 dedicated screws.