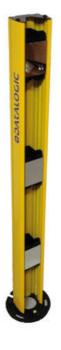

## **DATALOGIC - PROTECTIVE STAND SG-PSB & SG-PSM**

SG-PSB-1650 SG-PSB 1650 PROTECTIVE STAND

- Protective stand SG-PSB, height 600-1900 mm
- · Protective stand with mirrors SG-PSM
- · Quick vertical and axial alignment

## PRODUCT DESCRIPTION

Datalogic SG-PSB is a new protective stand series for safety light curtains. It makes the installation of the light curtain more cost effective and even easier with height, angle and camber adjustments.

SG-PSB is a protective aluminium profile mounted on a steel base made by two plates.

Flatness regulation is achieved through 3 grains and spherical level ball.

Angular regulation is achieved in two steps; rough positioning thanks to the grooves on upper plate that are positioned at most common angles (30, 45, 60, 90 degrees); and fine adjustment thanks to 3 eyelets that guarantee  $\pm$  10  $^{\circ}$  of angular regulation.