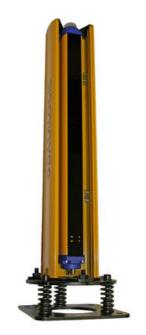

## PRODUCT DESCRIPTION

Datalogic SG-PSB is a new protective stand series for safety light curtains. It makes the installation of the light curtain more cost effective and even easier with height, angle and camber adjustments.

By adding SG-P accessories made by an additional square plate together with 3 load springs; the entire system gains the capability both to recover floor or mounting surface irregularities and to absorb shocks and vibrations.