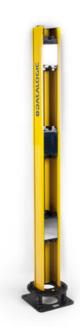

## PRODUCT DESCRIPTION

Datalogic SG-PSB is a new protective stand series for safety light curtains. It makes the installation of the light curtain more cost effective and even easier with height, angle and camber adjustments.