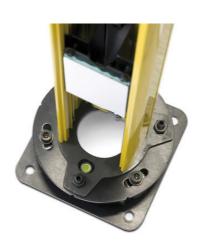

SG-PSB is a protective aluminium profile mounted on a steel base made by two plates.

Flatness regulation is achieved through 3 grains and spherical level ball.

Angular regulation is achieved in two steps; rough positioning thanks to the grooves on upper plate that are positioned at most common angles (30, 45, 60, 90 degrees); and fine adjustment thanks to 3 eyelets that guarantee  $\pm$  10  $^{\circ}$  of angular regulation.