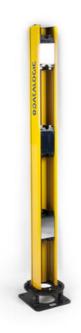

## **DATALOGIC - PROTECTIVE STAND SG-PSB & SG-PSM**

SG-PSB-1650 SG-PSB 1650 PROTECTIVE STAND

- Protective stand SG-PSB, height 600-1900 mm
- · Protective stand with mirrors SG-PSM
- · Quick vertical and axial alignment

SG-PSM is completely new and integrates into SG-PSB single mirrors for typical body or access perimeter protection.

Four different models for 2, 3, 4 beams body protection 500, 800, 900 and 1200 mm controlled height whose mirrors are positioned according to EN-999 standard. Each deviating mirror is tilt independently adjustable through 3 dedicated screws.