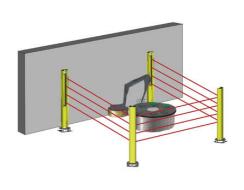

SG-PSM is completely new and integrates into SG-PSB single mirrors for typical body or access perimeter protection.

Four different models for 2, 3, 4 beams body protection 500, 800, 900 and 1200 mm controlled height whose mirrors are positioned according to EN-999 standard. Each deviating mirror is tilt independently adjustable through 3 dedicated screws.