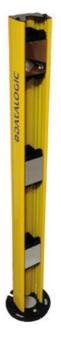

## **DATALOGIC - PROTECTIVE STAND SG-PSB & SG-PSM**

SG-PSB-1200 SG-PSB 1200 PROTECTIVE STAND

- Protective stand SG-PSB, height 600-1900 mm
- · Protective stand with mirrors SG-PSM
- · Quick vertical and axial alignment

## PRODUCT DESCRIPTION

Datalogic SG-PSB is a new protective stand series for safety light curtains. It makes the installation of the light curtain more cost effective and even easier with height, angle and camber adjustments.

SG-PSB is a protective aluminium profile mounted on a steel base made by two plates.

Flatness regulation is achieved through 3 grains and spherical level ball.

Angular regulation is achieved in two steps; rough positioning thanks to the grooves on upper plate that are positioned at most common angles (30, 45, 60, 90 degrees); and fine adjustment thanks to 3 eyelets that guarantee  $\pm$  10  $^{\circ}$  of angular regulation.