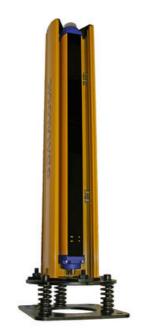

SG-PSB is a protective aluminium profile mounted on a steel base made by two plates.

Flatness regulation is achieved through 3 grains and spherical level ball.

Angular regulation is achieved in two steps; rough positioning thanks to the grooves on upper plate that are positioned at most common angles (30, 45, 60, 90 degrees); and fine adjustment thanks to 3 eyelets that guarantee  $\pm$  10  $^{\circ}$  of angular regulation.

By adding SG-P accessories made by an additional square plate together with 3 load springs; the entire system gains the capability both to recover floor or mounting surface irregularities and to absorb shocks and vibrations.