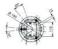

SG-PSB is a protective aluminium profile mounted on a steel base made by two plates.

Flatness regulation is achieved through 3 grains and spherical level ball.

Angular regulation is achieved in two steps; rough positioning thanks to the grooves on upper plate that are positioned at most common angles (30, 45, 60, 90 degrees); and fine adjustment thanks to 3 eyelets that guarantee  $\pm$  10  $^{\circ}$  of angular regulation.