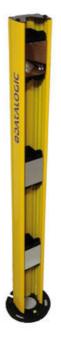

## **DATALOGIC - PROTECTIVE STAND SG-PSB & SG-PSM**

SG-PSB-1000 95ASE2250 Protective stand h=1000mm

- Protective stand SG-PSB, height 600-1900 mm
- · Protective stand with mirrors SG-PSM
- · Quick vertical and axial alignment

## PRODUCT DESCRIPTION

Datalogic SG-PSB is a new protective stand series for safety light curtains. It makes the installation of the light curtain more cost effective and even easier with height, angle and camber adjustments.

SG-PSB is a protective aluminium profile mounted on a steel base made by two plates.

Flatness regulation is achieved through 3 grains and spherical level ball.

Angular regulation is achieved in two steps; rough positioning thanks to the grooves on upper plate that are positioned at most common angles (30, 45, 60, 90 degrees); and fine adjustment thanks to 3 eyelets that guarantee  $\pm$  10  $^{\circ}$  of angular regulation.