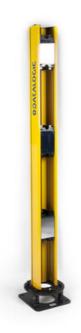

## **DATALOGIC - PROTECTIVE STAND SG-PSB & SG-PSM**

SG-PSB-1000 95ASE2250 Protective stand h=1000mm

- Protective stand SG-PSB, height 600-1900 mm
- · Protective stand with mirrors SG-PSM
- · Quick vertical and axial alignment

SG-PSM is completely new and integrates into SG-PSB single mirrors for typical body or access perimeter protection.

Four different models for 2, 3, 4 beams body protection 500, 800, 900 and 1200 mm controlled height whose mirrors are positioned according to EN-999 standard. Each deviating mirror is tilt independently adjustable through 3 dedicated screws.