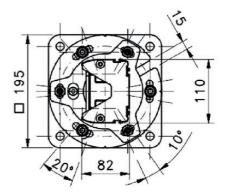

SG-PSB is a protective aluminium profile mounted on a steel base made by two plates.

Flatness regulation is achieved through 3 grains and spherical level ball.

Angular regulation is achieved in two steps; rough positioning thanks to the grooves on upper plate that are positioned at most common angles (30, 45, 60, 90 degrees); and fine adjustment thanks to 3 eyelets that guarantee  $\pm$  10  $^{\circ}$  of angular regulation.