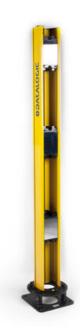

## PRODUCT DESCRIPTION

Datalogic SG-PSB is a new protective stand series for safety light curtains. It makes the installation of the light curtain more cost effective and even easier with height, angle and camber adjustments.

SG-PSB is a protective aluminium profile mounted on a steel base made by two plates.

Flatness regulation is achieved through 3 grains and spherical level ball.

Angular regulation is achieved in two steps; rough positioning thanks to the grooves on upper plate that are positioned at most common angles (30, 45, 60, 90 degrees); and fine adjustment thanks to 3 eyelets that guarantee  $\pm$  10  $^{\circ}$  of angular regulation.