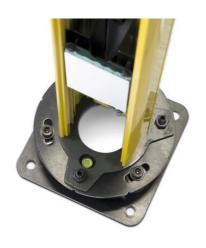

SG-PSB is a protective aluminium profile mounted on a steel base made by two plates.

Flatness regulation is achieved through 3 grains and spherical level ball.

Angular regulation is achieved in two steps; rough positioning thanks to the grooves on upper plate that are positioned at most common angles (30, 45, 60, 90 degrees); and fine adjustment thanks to 3 eyelets that guarantee  $\pm$  10  $^{\circ}$  of angular regulation.