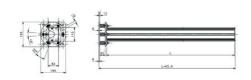

## **DATALOGIC - PROTECTIVE STAND SG-PSB & SG-PSM**

SG-PSB-1000 95ASE2250 Protective stand h=1000mm

- Protective stand SG-PSB, height 600-1900 mm
- · Protective stand with mirrors SG-PSM
- · Quick vertical and axial alignment

SG-PSB is a protective aluminium profile mounted on a steel base made by two plates.

Flatness regulation is achieved through 3 grains and spherical level ball.

Angular regulation is achieved in two steps; rough positioning thanks to the grooves on upper plate that are positioned at most common angles (30, 45, 60, 90 degrees); and fine adjustment thanks to 3 eyelets that guarantee  $\pm$  10  $^{\circ}$  of angular regulation.