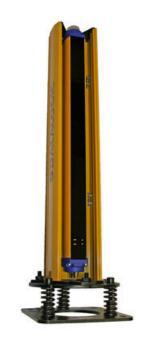

SG-PSB is a protective aluminium profile mounted on a steel base made by two plates.

Flatness regulation is achieved through 3 grains and spherical level ball.

Angular regulation is achieved in two steps; rough positioning thanks to the grooves on upper plate that are positioned at most common angles (30, 45, 60, 90 degrees); and fine adjustment thanks to 3 eyelets that guarantee  $\pm$  10  $^{\circ}$  of angular regulation.

By adding SG-P accessories made by an additional square plate together with 3 load springs; the entire system gains the capability both to recover floor or mounting surface irregularities and to absorb shocks and vibrations.