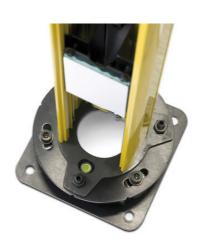

SG-PSB is a protective aluminium profile mounted on a steel base made by two plates.

Flatness regulation is achieved through 3 grains and spherical level ball.

Angular regulation is achieved in two steps; rough positioning thanks to the grooves on upper plate that are positioned at most common angles (30, 45, 60, 90 degrees); and fine adjustment thanks to 3 eyelets that guarantee  $\pm$  10  $^{\circ}$  of angular regulation.

By adding SG-P accessories made by an additional square plate together with 3 load springs; the entire system gains the capability both to recover floor or mounting surface irregularities and to absorb shocks and vibrations.