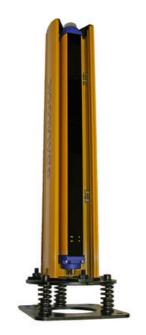

## PRODUCT DESCRIPTION

Datalogic SG-PSB is a new protective stand series for safety light curtains. It makes the installation of the light curtain more cost effective and even easier with height, angle and camber adjustments.

SG-PSB is a protective aluminium profile mounted on a steel base made by two plates.

Flatness regulation is achieved through 3 grains and spherical level ball.

Angular regulation is achieved in two steps; rough positioning thanks to the grooves on upper plate that are positioned at most common angles (30, 45, 60, 90 degrees); and fine adjustment thanks to 3 eyelets that guarantee  $\pm$  10  $^{\circ}$  of angular regulation.