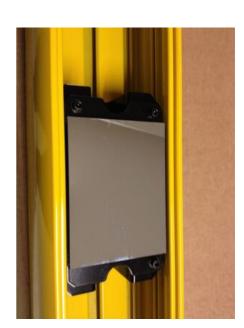

SG-PSM is completely new and integrates into SG-PSB single mirrors for typical body or access perimeter protection.

Four different models for 2, 3, 4 beams body protection 500, 800, 900 and 1200 mm controlled height whose mirrors are positioned according to EN-999 standard. Each deviating mirror is tilt independently adjustable through 3 dedicated screws.