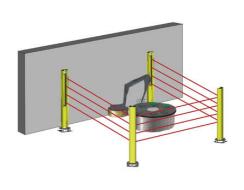

## **DATALOGIC - PROTECTIVE STAND SG-PSB & SG-PSM**

SG-PSB-1000 95ASE2250 Protective stand h=1000mm

- Protective stand SG-PSB, height 600-1900 mm
- · Protective stand with mirrors SG-PSM
- · Quick vertical and axial alignment

## PRODUCT DESCRIPTION

Datalogic SG-PSB is a new protective stand series for safety light curtains. It makes the installation of the light curtain more cost effective and even easier with height, angle and camber adjustments.

SG-PSM is completely new and integrates into SG-PSB single mirrors for typical body or access perimeter protection.

Four different models for 2, 3, 4 beams body protection 500, 800, 900 and 1200 mm controlled height whose mirrors are positioned according to EN-999 standard. Each deviating mirror is tilt independently adjustable through 3 dedicated screws.