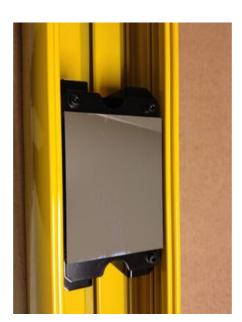

SG-PSM is completely new and integrates into SG-PSB single mirrors for typical body or access perimeter protection.

Four different models for 2, 3, 4 beams body protection 500, 800, 900 and 1200 mm controlled height whose mirrors are positioned according to EN-999 standard. Each deviating mirror is tilt independently adjustable through 3 dedicated screws.