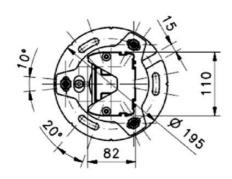

SG-PSB is a protective aluminium profile mounted on a steel base made by two plates.

Flatness regulation is achieved through 3 grains and spherical level ball.

Angular regulation is achieved in two steps; rough positioning thanks to the grooves on upper plate that are positioned at most common angles (30, 45, 60, 90 degrees); and fine adjustment thanks to 3 eyelets that guarantee  $\pm$  10  $^{\circ}$  of angular regulation.