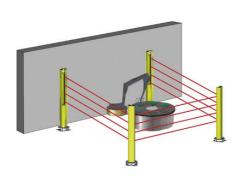

SG-PSM is completely new and integrates into SG-PSB single mirrors for typical body or access perimeter protection.

Four different models for 2, 3, 4 beams body protection 500, 800, 900 and 1200 mm controlled height whose mirrors are positioned according to EN-999 standard. Each deviating mirror is tilt independently adjustable through 3 dedicated screws.