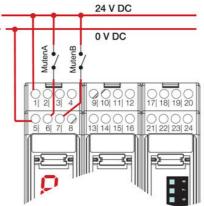

## PRODUCT DESCRIPTION

Control unit that up to four pairs of safety photocells can be connected to, as well as two external light beam protectors or other safety components with OSSD outputs.

There are two separate muting inputs which permit two different zones to be muted independently. An inbuilt override function allows the movement of goods that have fastened in the protective field. The control unit has two NO secure outputs. There is a 7 segment LED display for status and diagnostics on the front display.