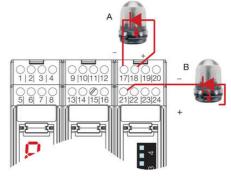

## PRODUCT DESCRIPTION

Control unit that up to four pairs of safety photocells can be connected to, as well as two external light beam protectors or other safety components with OSSD outputs.

There are two separate muting inputs which permit two different zones to be muted independently. An inbuilt override function allows the movement of goods that have fastened in the protective field. The control unit has two NO secure outputs. There is a 7 segment LED display for status and diagnostics on the front display.