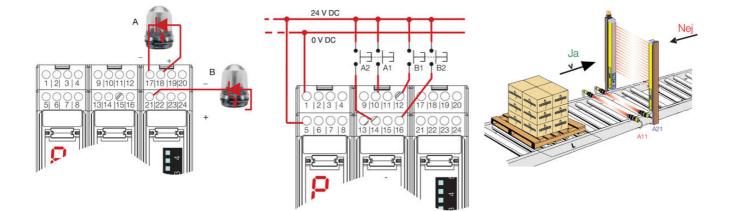

## PRODUCT DESCRIPTION

Control unit that up to four pairs of safety photocells can be connected to, as well as two external light beam protectors or other safety components with OSSD outputs.

There are two separate muting inputs which permit two different zones to be muted independently. An inbuilt override function allows the movement of goods that have fastened in the protective field. The control unit has two NO secure outputs. There is a 7 segment LED display for status and diagnostics on the front display.