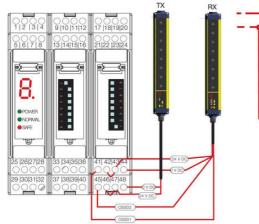

## PRODUCT DESCRIPTION

Control unit that up to four pairs of safety photocells can be connected to, as well as two external light beam protectors or other safety components with OSSD outputs.

There are two separate muting inputs which permit two different zones to be muted independently. An inbuilt override function allows the movement of goods that have fastened in the protective field. The control unit has two NO secure outputs. There is a 7 segment LED display for status and diagnostics on the front display.