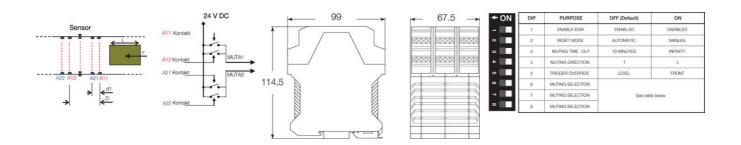

| DIP-SWITCH SETUP | PHOTOCELLS | LIGHT CURTAIN 1 | LIGHT CURTAIN 2 |  |  |
|------------------|------------|-----------------|-----------------|--|--|
| 000              | A          | A               | A               |  |  |
| 001              | A          | A               | в               |  |  |
| 010              | A          | В               | В               |  |  |
| 011              |            | A               | В               |  |  |
| 100 5            | А          | В               | 24              |  |  |
| 101              |            | A               | A               |  |  |
| 110              | Α          | 19              | 1.0             |  |  |
| 111              | 14 H       | N               |                 |  |  |

| <b>⊭</b> 99 | ← 67.5 → ← ON | DIP              | PURPOSE          | OFF (Default)   | ON       | DIP-SWITCH SETUP                                                             | PHOTOCELLS | LIGHT CURTAIN 1 | LIGHT CURTAIN 2 |
|-------------|---------------|------------------|------------------|-----------------|----------|------------------------------------------------------------------------------|------------|-----------------|-----------------|
|             |               | 1                | ENABLE EDM       | ENABLED         | DISABLED | 000                                                                          | А          | A               | А               |
|             |               | 2                | RESET MODE       | AUTOMATIC       | MANUAL   | 001                                                                          | A          | A               | в               |
|             | ω _           | 3                | MUTING TIME -OUT | 10 MNUTES       | INFINITY | 010                                                                          | A          | В               | В               |
|             |               | 4                | MUTING DIRECTION | т               | L        | 011                                                                          |            | A               | В               |
| ۱ L         |               | 2                | TRIGGER OVERRIDE | LEVEL           | FRONT    | 100                                                                          | A          | В               | 1.4             |
| 114,5       | • • •         | 6                | MUTING SELECTION |                 |          | 101                                                                          | 1          | A               | A               |
|             | 7             | 7                | MUTING SELECTION | See table below |          | 110                                                                          | A          | 19              |                 |
|             | 8             | MUTING SELECTION | 1                |                 | 111 5    | 14                                                                           |            |                 |                 |
|             |               |                  |                  |                 |          | 0=OFF, 1=0N, A(B) =Device associated to channel A(B)<br>Default setting: 000 |            |                 |                 |
|             |               |                  |                  |                 |          |                                                                              |            |                 |                 |
|             |               |                  |                  |                 |          |                                                                              |            |                 |                 |