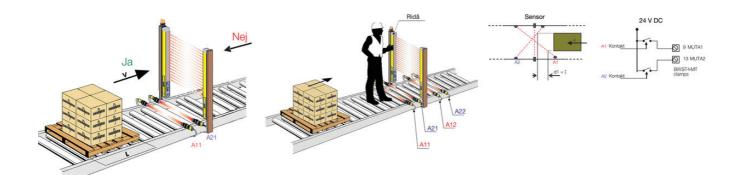

## PRODUCT DESCRIPTION

Control unit that up to four pairs of safety photocells can be connected to, as well as two external light beam protectors or other safety components with OSSD outputs.

There are two separate muting inputs which permit two different zones to be muted independently. An inbuilt override function allows the movement of goods that have fastened in the protective field. The control unit has two NO secure outputs. There is a 7 segment LED display for status and diagnostics on the front display.