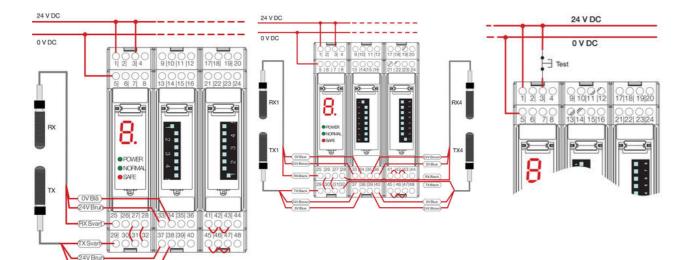

## PRODUCT DESCRIPTION

Control unit that up to four pairs of safety photocells can be connected to, as well as two external light beam protectors or other safety components with OSSD outputs.

There are two separate muting inputs which permit two different zones to be muted independently. An inbuilt override function allows the movement of goods that have fastened in the protective field. The control unit has two NO secure outputs. There is a 7 segment LED display for status and diagnostics on the front display.