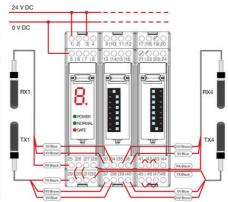

## PRODUCT DESCRIPTION

Control unit that up to four pairs of safety photocells can be connected to, as well as two external light beam protectors or other safety components with OSSD outputs.

There are two separate muting inputs which permit two different zones to be muted independently. An inbuilt override function allows the movement of goods that have fastened in the protective field. The control unit has two NO secure outputs. There is a 7 segment LED display for status and diagnostics on the front display.