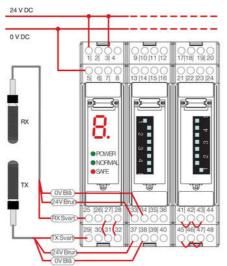

## PRODUCT DESCRIPTION

Control unit that up to four pairs of safety photocells can be connected to, as well as two external light beam protectors or other safety components with OSSD outputs.

There are two separate muting inputs which permit two different zones to be muted independently. An inbuilt override function allows the movement of goods that have fastened in the protective field. The control unit has two NO secure outputs. There is a 7 segment LED display for status and diagnostics on the front display.