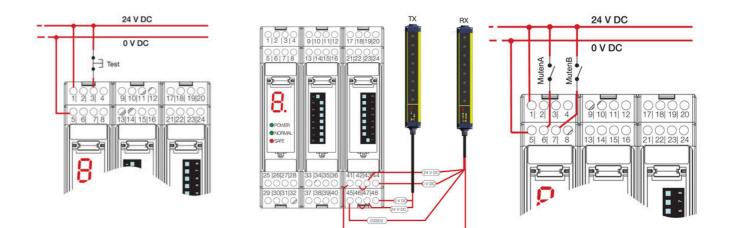

## PRODUCT DESCRIPTION

Control unit that up to four pairs of safety photocells can be connected to, as well as two external light beam protectors or other safety components with OSSD outputs.

There are two separate muting inputs which permit two different zones to be muted independently. An inbuilt override function allows the movement of goods that have fastened in the protective field. The control unit has two NO secure outputs. There is a 7 segment LED display for status and diagnostics on the front display.