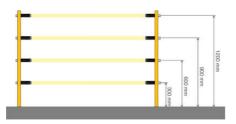

## DATALOGIC - SAFE PHOTO CAMERA S5 / SL5

SL5-5-F-92SGST4 Safety photocell, receiver, 40m

- Range up to 40 m
- Type 4, SIL3, PL e
- Working temperature down to -25 °C