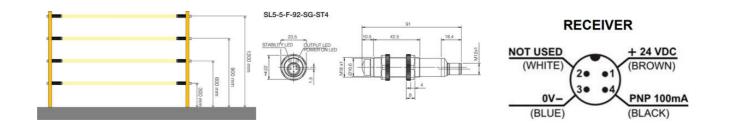

## DATALOGIC - SAFE PHOTO CAMERA S5 / SL5

SL5-5-F-92SGST4 Safety photocell, receiver, 40m

- Range up to 40 m
- Type 4, SIL3, PL e
- Working temperature down to -25 °C

## **TECHNICAL DATA**

| Approvals                   | CE, cULus, TÜV         |
|-----------------------------|------------------------|
| In compliance with          | EMC, LVD, MD           |
| IP class                    | IP67                   |
| Material of body            | ABS plastic, Aluminium |
| Output                      | PNP                    |
| Range                       | 0-40 m                 |
| Reaction time               | 1 ms                   |
| Sensing distance            | 40 m                   |
| Storage temperature max     | 70 °C                  |
| Storage temperature min     | -25 °C                 |
| Supply voltage              | 24 V DC                |
| Temperature operational max | 55 °C                  |
| Temperature operational min | -25 °C                 |
| Type of light               | Laser                  |
| Voltage tolerance           | ±15 %                  |