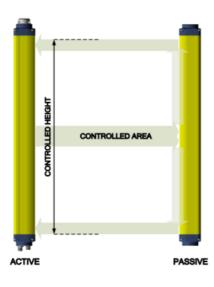

## PRODUCT DESCRIPTION

Datalogic SG4-BODY BIG Reflector Base is ideal body protection for shorter distances. Reflector models is made by an active unit and a complete passive unit, with integrated moulded plastic mirrors, reaching up to 8 m, available in 2, 3 and 4 beams with 500, 800, 900 and 1200mm controlled height. REFLECTOR models are provided in 2 different versions: Base and Muting.