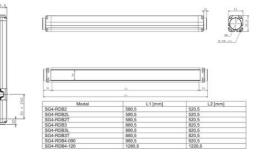

## PRODUCT DESCRIPTION

Datalogic SG4-BODY BIG Reflector Base is ideal body protection for shorter distances. Reflector models is made by an active unit and a complete passive unit, with integrated moulded plastic mirrors, reaching up to 8 m, available in 2, 3 and 4 beams with 500, 800, 900 and 1200mm controlled height. REFLECTOR models are provided in 2 different versions: Base and Muting.