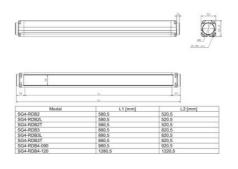

## DATALOGIC - SG4-BODY BIG REFLECTOR BASE

SG4-RDB2 957951100 Passive Muting Arms for SG4-RB2-050-OO-E

- Body protection (2, 3 and 4 beam), Type 4, PL e
- Passive mirror, range up to 8 m
- Protective height 500-800-900-1200 mm

## **PRODUCT DESCRIPTION**

Datalogic SG4-BODY BIG Reflector Base is ideal body protection for shorter distances. Reflector models is made by an active unit and a complete passive unit, with integrated moulded plastic mirrors, reaching up to 8 m, available in 2, 3 and 4 beams with 500, 800, 900 and 1200mm controlled height. REFLECTOR models are provided in 2 different versions: Base and Muting.