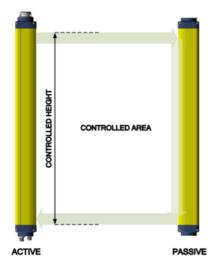

## **PRODUCT DESCRIPTION**

Datalogic SG4-BODY BIG Reflector Base is ideal body protection for shorter distances. Reflector models is made by an active unit and a complete passive unit, with integrated moulded plastic mirrors, reaching up to 8 m, available in 2, 3 and 4 beams with 500, 800, 900 and 1200mm controlled height. REFLECTOR models are provided in 2 different versions: Base and Muting.