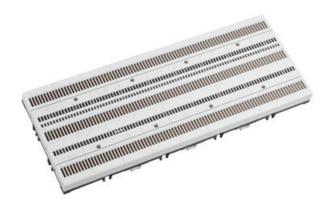

## **BASIC SYSTEM 125A**

11405000A Basic System 125 A, 405mm

- All-round touch-safe protected busbar system up to 125A
- Mounting to DIN rails with no tools
- Simple screwing-on to mounting plates
- Completly pre-assembled and ready to use
- Includes CrossLink® interface