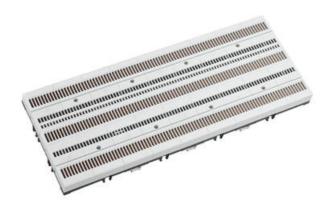

## **BASIC SYSTEM 125A**

11225000A Basic System 125 A, 225mm

- All-round touch-safe protected busbar system up to 125A
- Mounting to DIN rails with no tools
- Simple screwing-on to mounting plates
- Completly pre-assembled and ready to use
- Includes CrossLink® interface

## **TECHNICAL DATA**

| Connections                       | CrossLink®     |
|-----------------------------------|----------------|
| Dimensions width x height x depth | 225 x 160 x 45 |
| Nominal socket current            | 125 A          |
| Number of poles                   | 3              |
| Pack size                         | 1              |
| Rated surge voltage (UIMP)        | 6 kV           |
| Rated voltage AC                  | 690 V          |
| Weight                            | 798 g          |
|                                   |                |