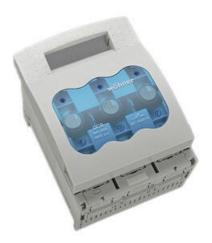

## NH FUSE-SWITCH-DISCONNECTORS SIZE 1

33601000 NH fuse switch-disconnector size 1, 250A

- Fast and safe conversion of the connection for top or bottom; the parts under voltage remain shock protected
- CrossLink® adapter technology
- Simple and safe clicking into place and making contact
- Safe connection through shock protection split into two
- For busbars 12, 15, 20, 25, 30 x 5, 10 and section busbars