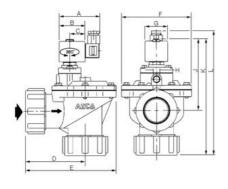

| Ventil    | A  | в  | C  | D   | E   | F   | G  | н   | J   | к   | L   |
|-----------|----|----|----|-----|-----|-----|----|-----|-----|-----|-----|
| SCG353052 | 75 | 45 | 27 | 88  | 125 | 75  | 39 | -   | 92  | 175 | 195 |
| SCG353053 | 75 | 45 | 27 | 88  | 125 | 75  | 39 | -   | 92  | 175 | 195 |
| SCG353065 | 80 | 50 | 30 | 117 | 177 | 136 | 45 | 3/8 | 131 | 225 | 242 |