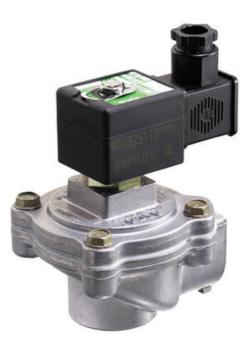

## ASCO - 2/2 PULSE VALVE 3/4"-3"

SCG353053 Solenoid pulse valve 2/2 NC 1" 230/50 quick con

- Currentless closed
- Thread or quick coupling
- Electric/air controlled
- Housing in aluminium