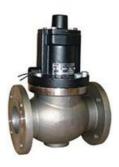

## MAGNATROL TYPE KR NORMALLY OPEN SOLENOID VALVE

TYPE-KR

Part numbers coming soon, contact us for more information

- Full Port Normally Open Valve 1/2" to 3" NPT
- Maximum static pressure 300PSI
- Valve operates from zero pressure.
- Valve Body 304 Stainless Steel Globe Pattern NPT ends

## PRODUCT DESCRIPTION

The Type KR valve is a normally open stainless steel solenoid valve, capable of controlling the flow of corrosive liquids, deionised water, condensate, ammonias, vegetable oils, fuel oils, cryogenics, and flammable liquids. Cryogenic fluids include liquid oxygen (-297°F), liquid argon (-303°F) and liquid nitrogen (-320°F). Valve operates from zero pressure.