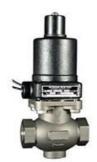

## MAGNATROL TYPE KR NORMALLY OPEN SOLENOID VALVE

TYPE-KR

Part numbers coming soon, contact us for more information

- Full Port Normally Open Valve 1/2" to 3" NPT
- Maximum static pressure 300PSI
- Valve operates from zero pressure.
- Valve Body 304 Stainless Steel Globe Pattern NPT ends

## PRODUCT DESCRIPTION

The Type KR valve is a normally open stainless steel solenoid valve, capable of controlling the flow of corrosive liquids, deionised water, condensate, ammonias, vegetable oils, fuel oils, cryogenics, and flammable liquids. Cryogenic fluids include liquid oxygen (-297°F), liquid argon (-303°F) and liquid nitrogen (-320°F). Valve operates from zero pressure.