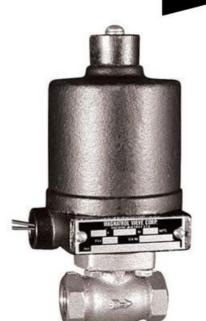

## MAGNATROL TYPE JR NORMALLY OPEN SOLENOID VALVE

TYPE-JR

Part numbers coming soon, contact us for more information

- Full Port Normally Open Valve 3/8" to 1/2" NPT
- Maximum static pressure 300PSI
- · Valve operates from zero pressure
- Valve Body 304 Stainless Steel Globe Pattern NPT ends

## PRODUCT DESCRIPTION

The JR type is a normally open solenoid valve made from stainless steel and is suitable for the control of steam, hot liquids, hot gases, cryogenic fluids and any other fluids not reactive with construction materials and free of sediment. Cryogenic fluids include liquid oxygen (-297°F), liquid argon (-303°F) and liquid nitrogen (-320°F). Valve operates from zero pressure.