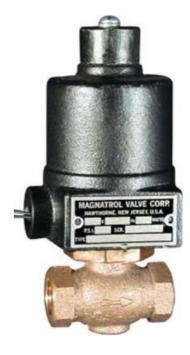

## **MAGNATROL TYPE NR NORMALLY OPEN SOLENOID VALVE**

TYPE-NR

Part numbers coming soon, contact us for more information

- Full Port Normally Open Valve 1/2" to 3/4" NPT
- Maximum static pressure 300PSI
- Valve operates from zero pressure
- Valve Body Cast Bronze, Globe Pattern NPT ends

## PRODUCT DESCRIPTION

The NR is a direct acting normally open solenoid valve capable of controlling the flow of oil, air, gas, brine, vacuum and any other fluids not reactive with construction materials and free of sediment. Valve operates from zero pressure.