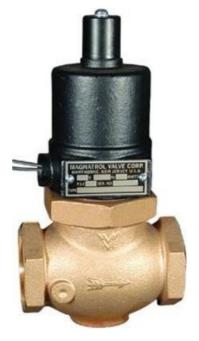

## MAGNATROL TYPE GR NORMALLY OPEN SOLENOID VALVE

TYPE-GR

Parts numbers coming soon, contact us for more information

- Full Port Normally Open Valve 1/2" to 3" NPT
- Maximum static pressure 150PSI
- Valve operates from zero pressure.
- Valve Body Cast Bronze, Globe Pattern NPT ends

## PRODUCT DESCRIPTION

The type GR is a normally closed solenoid valve capable of controlling the flow of water, air, gas, solvents, vacuum and many other fluids. Buna N seating of the pilot and main orifices make the valves ideal for TIGHT SEATING, LOW PRESSURE and LOW FLOW conditions. Valve operates from zero pressure.