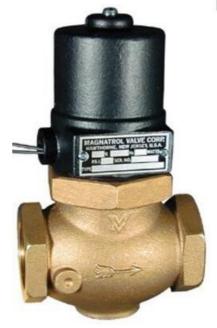

## MAGNATROL TYPE G NORMALLY CLOSED SOLENOID VALVE

TYPE-G

Part numbers coming soon, contact us for more information

- Full Port Normally Closed Valve 1/2" to 3" NPT
- Maximum static pressure 150PSI
- Valve operates from zero pressure.
- Valve Body Cast Bronze, Globe Pattern NPT ends

## PRODUCT DESCRIPTION

The type G is a normally closed solenoid valve for controlling the flow of water, air, gas, solvents, vacuum and many other fluids. Buna N seating of the pilot and main orifices make the valves ideal for TIGHT SEATING, LOW PRESSURE and LOW FLOW conditions. Valve operates from zero pressure.