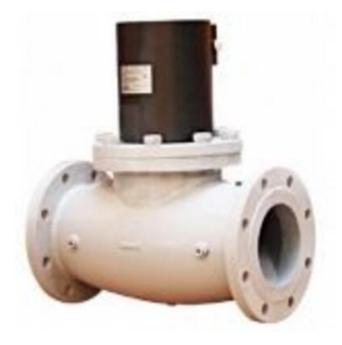

## **BANICO AUTOMATIC GAS VALVE ZEVF SERIES**

ZEVF200 ZEVF, 8" Flanged PN16, 200, 2-way, Normally Closed

- Max pressure to 360 mbar
- Suitable for a variety of gases
- Two way normally closed design
- Available in sizes from 3/8" to 3" in Automatic

## PRODUCT DESCRIPTION

Flanged gas solenoid valve from Banico Controls in an automatic and two way normally closed design. Used for safety and control of gas for shut-off in gas feed pipes. Suitable for various gases, including Natural Gas, Propane and LPG Gas.