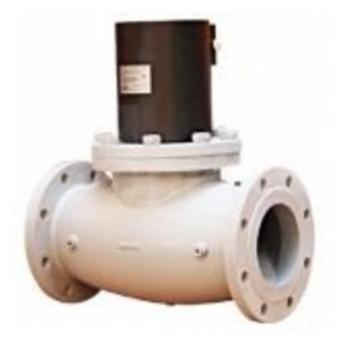

## **BANICO AUTOMATIC GAS VALVE ZEVF SERIES**

ZEVF100 ZEVF, 4" Flanged PN16, 360, 2-way, Normally Closed

- Max pressure to 360 mbar
- Suitable for a variety of gases
- Two way normally closed design
- Available in sizes from 3/8" to 3" in Automatic

## PRODUCT DESCRIPTION

Flanged gas solenoid valve from Banico Controls in an automatic and two way normally closed design. Used for safety and control of gas for shut-off in gas feed pipes. Suitable for various gases, including Natural Gas, Propane and LPG Gas.