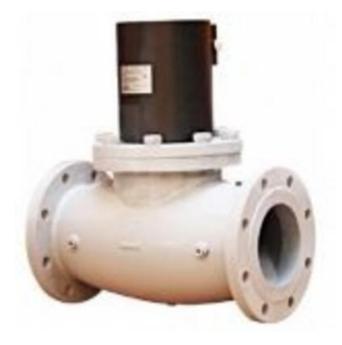

## **BANICO AUTOMATIC GAS VALVE ZEVF** SERIES

ZEVF80 ZEVF, 3" Flanged PN16, 360, 2-way, Normally Closed

- Max pressure to 360 mbar
- Suitable for a variety of gases
- Two way normally closed design
- Available in sizes from 3/8" to 3" in Automatic

## PRODUCT DESCRIPTION

Flanged gas solenoid valve from Banico Controls in an automatic and two way normally closed design. Used for safety and control of gas for shut-off in gas feed pipes. Suitable for various gases, including Natural Gas, Propane and LPG Gas.

## **GENERAL DATA**

| Function                 | 2-way, Normally Closed (SPST) |
|--------------------------|-------------------------------|
| Connection               | 3" Flanged PN16               |
| IP class                 | IP54                          |
| MATERIAL DATA            |                               |
| Material body            | Die cast aluminium            |
| Material of seals        | NBR                           |
| TEMPERATURE DATA         |                               |
| Temperature ambient from | -15 °C                        |
| Temperature ambient to   | 60 °C                         |
| ADDITIONAL DATA          |                               |
| Pressure max             | 360 bar                       |