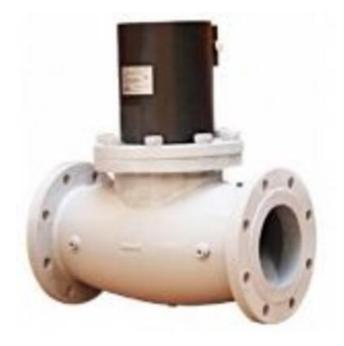

## BANICO AUTOMATIC GAS VALVE ZEVF SERIES

ZEVF65 ZEVF, 2 1/2" Flanged PN16, 360, 2-way, Normally Closed

- Max pressure to 360 mbar
- Suitable for a variety of gases
- Two way normally closed design
- Available in sizes from 3/8" to 3" in Automatic

## PRODUCT DESCRIPTION

Flanged gas solenoid valve from Banico Controls in an automatic and two way normally closed design. Used for safety and control of gas for shut-off in gas feed pipes. Suitable for various gases, including Natural Gas, Propane and LPG Gas.

## **GENERAL DATA**

| Function                 | 2-way, Normally Closed |
|--------------------------|------------------------|
| Connection               | 2 1/2" Flanged PN16    |
| IP class                 | IP54                   |
| MATERIAL DATA            |                        |
| Material body            | Die cast aluminium     |
| Material of seals        | NBR                    |
| TEMPERATURE DATA         |                        |
| Temperature ambient from | -15 °C                 |
| Temperature ambient to   | 60 °C                  |
| ADDITIONAL DATA          |                        |
| Pressure max             | 360 bar                |