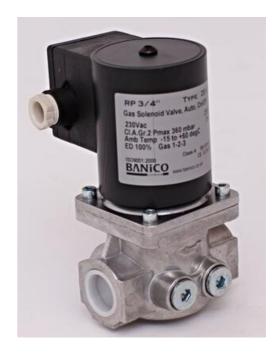

# BANICO GAS SOLENOID VALVE ZEV SERIES

ZEV80 ZEV, 3BSP, 360, 2-way, Normally Closed

- Max pressure to 360 mbar
- · Suitable for a variety of gases
- Two way normally closed design
- Available in sizes from 3/8" to 3" in Automatic

#### PRODUCT DESCRIPTION

Fast Acting Design with max pressure to 360 mbar. Automatic gas solenoid valves are used for safety and control of gas for shut-off in gas feed pipes. Suitable for various gases, including Natural Gas, Propane and LPG Gas. Two way normally closed design. Fitted with 1/4" plug ports for pressure gauge and fitting to proving and interlock system. Available in sizes from 3/8" to 3" in Automatic (up to 8" in Flanged)