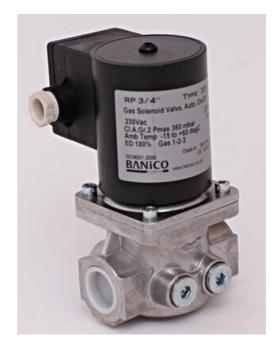

# BANICO GAS SOLENOID VALVE ZEV SERIES

ZEV65

ZEV, 2 1/2BSP, 360, 2-way, Normally Closed

- Max pressure to 360 mbar
- · Suitable for a variety of gases
- Two way normally closed design
- Available in sizes from 3/8" to 3" in Automatic

#### PRODUCT DESCRIPTION

Fast Acting Design with max pressure to 360 mbar. Automatic gas solenoid valves are used for safety and control of gas for shut-off in gas feed pipes. Suitable for various gases, including Natural Gas, Propane and LPG Gas. Two way normally closed design. Fitted with 1/4" plug ports for pressure gauge and fitting to proving and interlock system. Available in sizes from 3/8" to 3" in Automatic (up to 8" in Flanged)

## **GENERAL DATA**

| Function   | 2-way, Normally Closed |
|------------|------------------------|
| Connection | 2 1/2 BSP              |
| IP class   | IP54                   |