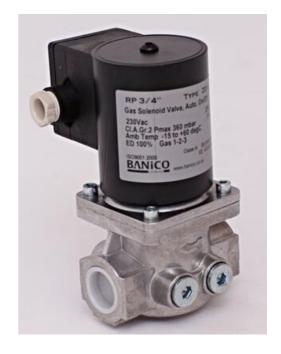

# BANICO GAS SOLENOID VALVE ZEV SERIES

ZEV50 ZEV, 2BSP, 360, 2-way, Normally Closed

- Max pressure to 360 mbar
- · Suitable for a variety of gases
- Two way normally closed design
- Available in sizes from 3/8" to 3" in Automatic

#### PRODUCT DESCRIPTION

Fast Acting Design with max pressure to 360 mbar. Automatic gas solenoid valves are used for safety and control of gas for shut-off in gas feed pipes. Suitable for various gases, including Natural Gas, Propane and LPG Gas. Two way normally closed design. Fitted with 1/4" plug ports for pressure gauge and fitting to proving and interlock system. Available in sizes from 3/8" to 3" in Automatic (up to 8" in Flanged)

## **GENERAL DATA**

| Function   | 2-way, Normally Closed |
|------------|------------------------|
| Connection | 2 BSP                  |
| IP class   | IP54                   |

### **ADDITIONAL DATA**

| Pressure max | 360 bar |
|--------------|---------|
|              |         |

| Weight                              | 6.2 kg                    |
|-------------------------------------|---------------------------|
| Power consumption                   | 50 W                      |
| Response time                       | <1 second                 |
| Voltage AC                          | 230 V                     |
| Cable entry                         | PG11 Live, Neutral, Earth |
| Length                              | 170 mm                    |
| Height                              | 220 mm                    |
| Material of filter                  | Stainless steel 303       |
| Material spring                     | Stainless Steel 302       |
| Max number of operations per minute | 20                        |