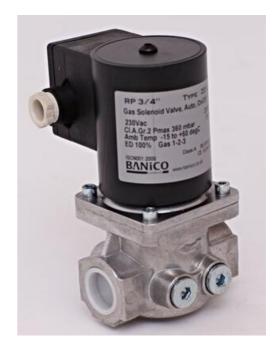

# BANICO GAS SOLENOID VALVE ZEV SERIES

ZEV49 ZEV, 2BSP, 360, 2-way, Normally Closed

- Max pressure to 360 mbar
- · Suitable for a variety of gases
- Two way normally closed design
- Available in sizes from 3/8" to 3" in Automatic

#### PRODUCT DESCRIPTION

Fast Acting Design with max pressure to 360 mbar. Automatic gas solenoid valves are used for safety and control of gas for shut-off in gas feed pipes. Suitable for various gases, including Natural Gas, Propane and LPG Gas. Two way normally closed design. Fitted with 1/4" plug ports for pressure gauge and fitting to proving and interlock system. Available in sizes from 3/8" to 3" in Automatic (up to 8" in Flanged)