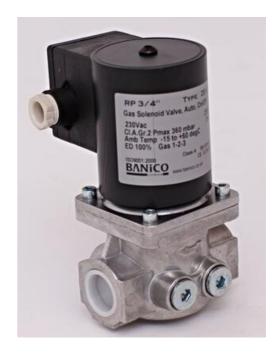

# BANICO GAS SOLENOID VALVE ZEV SERIES

ZEV25 ZEV, 1BSP, 360, 2-way, Normally Closed

- Max pressure to 360 mbar
- · Suitable for a variety of gases
- Two way normally closed design
- Available in sizes from 3/8" to 3" in Automatic

#### PRODUCT DESCRIPTION

Fast Acting Design with max pressure to 360 mbar. Automatic gas solenoid valves are used for safety and control of gas for shut-off in gas feed pipes. Suitable for various gases, including Natural Gas, Propane and LPG Gas. Two way normally closed design. Fitted with 1/4" plug ports for pressure gauge and fitting to proving and interlock system. Available in sizes from 3/8" to 3" in Automatic (up to 8" in Flanged)