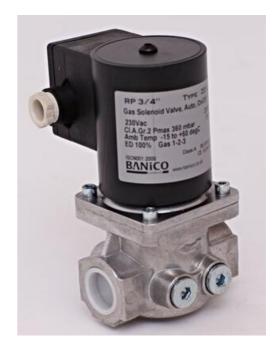

# BANICO GAS SOLENOID VALVE ZEV SERIES

ZEV20

ZEV, 3/4BSP, 360, 2-way, Normally Closed

- Max pressure to 360 mbar
- · Suitable for a variety of gases
- Two way normally closed design
- Available in sizes from 3/8" to 3" in Automatic

#### PRODUCT DESCRIPTION

Fast Acting Design with max pressure to 360 mbar. Automatic gas solenoid valves are used for safety and control of gas for shut-off in gas feed pipes. Suitable for various gases, including Natural Gas, Propane and LPG Gas. Two way normally closed design. Fitted with 1/4" plug ports for pressure gauge and fitting to proving and interlock system. Available in sizes from 3/8" to 3" in Automatic (up to 8" in Flanged)