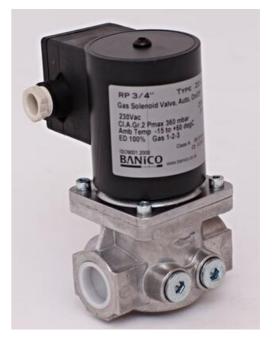

## BANICO GAS SOLENOID VALVE ZEV SERIES

ZEV15 ZEV, 1/2BSP, 360, 2-way, Normally Closed

- Max pressure to 360 mbar
- Suitable for a variety of gases
- Two way normally closed design
- Available in sizes from 3/8" to 3" in Automatic

## PRODUCT DESCRIPTION

Fast Acting Design with max pressure to 360 mbar. Automatic gas solenoid valves are used for safety and control of gas for shut-off in gas feed pipes.Suitable for various gases, including Natural Gas, Propane and LPG Gas. Two way normally closed design. Fitted with 1/4" plug ports for pressure gauge and fitting to proving and interlock system. Available in sizes from 3/8" to 3" in Automatic (up to 8" in Flanged)