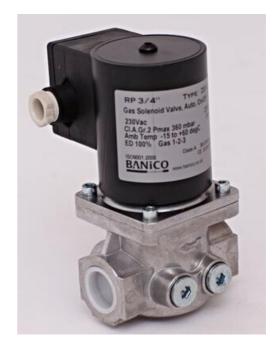

# BANICO GAS SOLENOID VALVE ZEV SERIES

ZEV10

ZEV, 3/8BSP, 360, 2-way, Normally Closed

- Max pressure to 360 mbar
- · Suitable for a variety of gases
- Two way normally closed design
- Available in sizes from 3/8" to 3" in Automatic

#### PRODUCT DESCRIPTION

Fast Acting Design with max pressure to 360 mbar. Automatic gas solenoid valves are used for safety and control of gas for shut-off in gas feed pipes. Suitable for various gases, including Natural Gas, Propane and LPG Gas. Two way normally closed design. Fitted with 1/4" plug ports for pressure gauge and fitting to proving and interlock system. Available in sizes from 3/8" to 3" in Automatic (up to 8" in Flanged)

# **GENERAL DATA**

| Function   | 2-way, Normally Closed |
|------------|------------------------|
| Connection | 3/8 BSP                |
| IP class   | IP54                   |