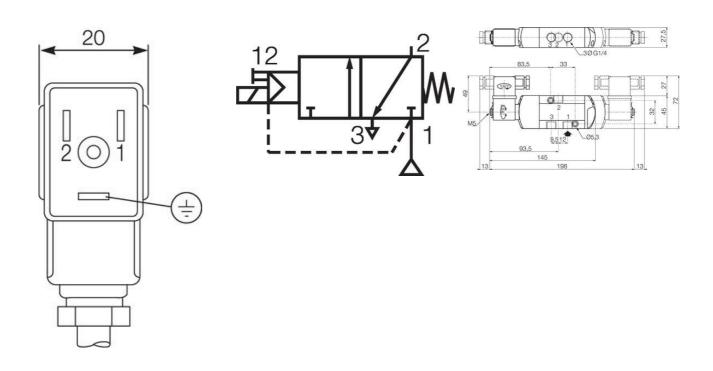

# ASCO - ELECTRICAL CONTROLLED 1/4" VALVE, 860 L/MIN

SCG551A005MS Valve 3/2NC G1/4. sol / spring 230/50

- Function 3/2-5/2-5/3
- For temperatures down to -25 °C
- · Wide selection of voltages
- Coil service life 30,000 operating hours

#### **GENERAL DATA**

| Connection                     | G1/4 |
|--------------------------------|------|
| Flow factor / flow coefficient | 12,5 |
| IP class                       | IP65 |

# **ADDITIONAL DATA**

| Pressure max             | 10 bar                  |
|--------------------------|-------------------------|
| Close delay              | 11 ms                   |
| Approvals                | IEC, TÜV                |
| Weight                   | 0.43 kg                 |
|                          |                         |
| Power consumption        | 2.5 W                   |
| Throughput               | 6 mm                    |
| Type of valve            | Electrically controlled |
| Short circuit protection | Yes                     |