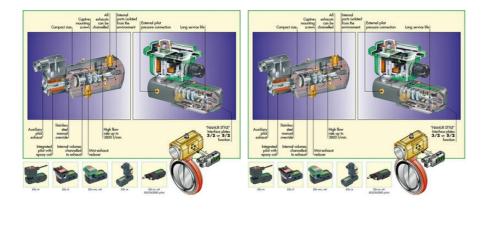

#### PRODUCT DESCRIPTION

Valve according to NAMUR standard for mounting on, among other things, pneumatic rotary attachments. The same valve has 3/2 or 5/2 function depending on which of the two provided intermediate plates is used.

There are many different versions of series 551. It can be provided with most voltage variants, with ATEX approved coil for explosive environments and with a low power pilot valve. In addition to aluminium, housing is available in SS316 steel or brass for low temperatures, - 40 °C. All electrically and air operated valves with aluminium housing have environmental protection as standard. This means that all the internal parts are totally sealed against fluids, dust, corrosive substances etc. that may be present in the direct surroundings.

Even the exhaust from the return chamber is led to the exhaust ports via an internal channel. For further protection, the pilot exhaust can also be led away to prevent contamination entering in this way. The environmental protection makes the 551 series suitable for both dirty environments and clean rooms. The electrical enclosure protection for all models is IP65.