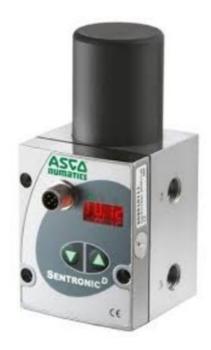

# ASCO - SENTRONIC D PROGRAMMABLE PROPORTIONAL VALVE 1/8"-3/8"

609260110 Sentronic D, flange, 0-6bar, DN8, 0-10V

- · Direct operating
- · Rapid and accurate pressure regulation
- · Simple optimisation of regulation parameters
- LED display shows the pressure

## PRODUCT DESCRIPTION

Sentronic<sup>D</sup> is an electrically controlled pressure regulator. The direct operating solenoid construction provides accurate control, short response time and minimal stabilisation time. If an optimisation of the valve characteristics is required, this is easily done using the PC to optimally set the regulator for each individual application. All the valve regulation parameters can be adjusted using the DaS software. It also contains an oscilloscope function showing, among other things, feedback and setpoint values as well as test functions with simulation of ramped or stepped control signals. The set values can be saved as a file for, for example, the documentation of a project. This file could also be used to quickly program several valves requiring the same settings.