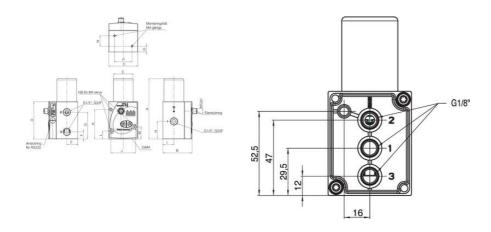

### **ADDITIONAL DATA**

| Pressure max | 13 bar  |
|--------------|---------|
| Weight       | 1.13 kg |

| Power consumption           | 40 W           |
|-----------------------------|----------------|
| Throughput                  | 8 mm           |
| Voltage dc                  | 24 V           |
| Temperature operational min | 0 °C           |
| Temperature operational max | 50 °C          |
| Pressure range max          | 6 bar          |
| Pressure range min          | 0 bar          |
| Flow max                    | 1300 l/min     |
| Load max                    | 1650 mA        |
| Material of body            | Aluminium      |
| Mounting                    | Block assembly |