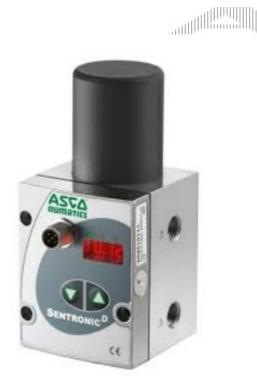

# ASCO - SENTRONIC D PROGRAMMABLE PROPORTIONAL VALVE 1/8"-3/8"

609230110 Sentronic D, flange, 0-3bar, DN8, 0-10V

- · Direct operating
- · Rapid and accurate pressure regulation
- · Simple optimisation of regulation parameters
- LED display shows the pressure

## PRODUCT DESCRIPTION

Sentronic<sup>D</sup> is an electrically controlled pressure regulator. The direct operating solenoid construction provides accurate control, short response time and minimal stabilisation time. If an optimisation of the valve characteristics is required, this is easily done using the PC to optimally set the regulator for each individual application. All the valve regulation parameters can be adjusted using the DaS software. It also contains an oscilloscope function showing, among other things, feedback and setpoint values as well as test functions with simulation of ramped or stepped control signals. The set values can be saved as a file for, for example, the documentation of a project. This file could also be used to quickly program several valves requiring the same settings.