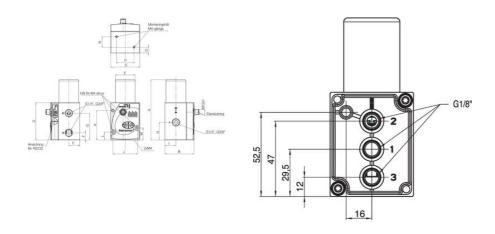

### **ADDITIONAL DATA**

| Pressure max | 6 bar   |
|--------------|---------|
| Weight       | 1.13 kg |

| Power consumption           | 40 W           |
|-----------------------------|----------------|
| Throughput                  | 8 mm           |
| Voltage dc                  | 24 V           |
| Temperature operational min | 0 °C           |
| Temperature operational max | 50 °C          |
| Pressure range max          | 3 bar          |
| Pressure range min          | 0 bar          |
| Flow max                    | 1300 l/min     |
| Load max                    | 1650 mA        |
| Material of body            | Aluminium      |
| Mounting                    | Block assembly |