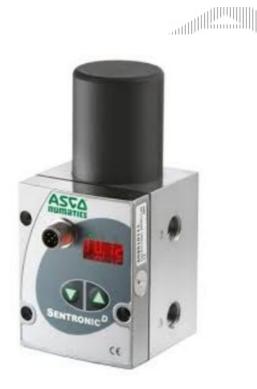

# ASCO - SENTRONIC D PROGRAMMABLE PROPORTIONAL VALVE 1/8"-3/8"

608210110 Sentronic D, flange, 0-10bar, DN4, 0-10V

- · Direct operating
- Rapid and accurate pressure regulation
- · Simple optimisation of regulation parameters
- LED display shows the pressure

# PRODUCT DESCRIPTION

Sentronic<sup>D</sup> is an electrically controlled pressure regulator. The direct operating solenoid construction provides accurate control, short response time and minimal stabilisation time. If an optimisation of the valve characteristics is required, this is easily done using the PC to optimally set the regulator for each individual application. All the valve regulation parameters can be adjusted using the DaS software. It also contains an oscilloscope function showing, among other things, feedback and setpoint values as well as test functions with simulation of ramped or stepped control signals. The set values can be saved as a file for, for example, the documentation of a project. This file could also be used to quickly program several valves requiring the same settings.