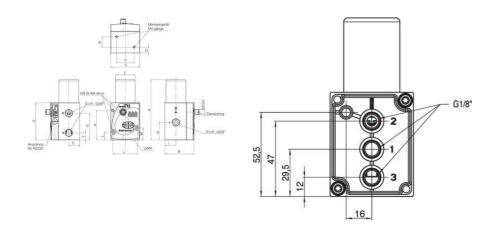

### **ADDITIONAL DATA**

| Pressure max | 13 bar  |
|--------------|---------|
| Weight       | 0.56 kg |

| Power consumption           | 21 W           |
|-----------------------------|----------------|
| Throughput                  | 4 mm           |
| Voltage dc                  | 24 V           |
| Temperature operational min | 0 °C           |
| Temperature operational max | 50 °C          |
| Pressure range max          | 10 bar         |
| Pressure range min          | 0 bar          |
| Flow max                    | 470 l/min      |
| Load max                    | 850 mA         |
| Material of body            | Aluminium      |
| Mounting                    | Block assembly |