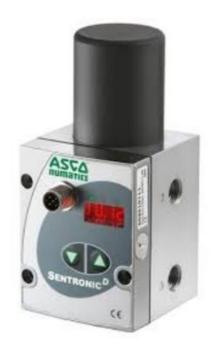

# ASCO - SENTRONIC D PROGRAMMABLE PROPORTIONAL VALVE 1/8"-3/8"

608260110 Sentronic D, flange, 0-6bar, DN4, 0-10V

- · Direct operating
- · Rapid and accurate pressure regulation
- · Simple optimisation of regulation parameters
- LED display shows the pressure

## PRODUCT DESCRIPTION

Sentronic<sup>D</sup> is an electrically controlled pressure regulator. The direct operating solenoid construction provides accurate control, short response time and minimal stabilisation time. If an optimisation of the valve characteristics is required, this is easily done using the PC to optimally set the regulator for each individual application. All the valve regulation parameters can be adjusted using the DaS software. It also contains an oscilloscope function showing, among other things, feedback and setpoint values as well as test functions with simulation of ramped or stepped control signals. The set values can be saved as a file for, for example, the documentation of a project. This file could also be used to quickly program several valves requiring the same settings.