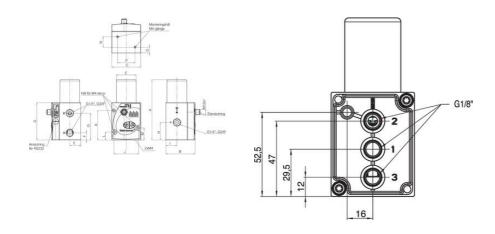

## **ADDITIONAL DATA**

| Pressure max | 13 bar  |
|--------------|---------|
| Weight       | 0.56 kg |

| Power consumption           | 21 W           |
|-----------------------------|----------------|
| Throughput                  | 4 mm           |
| Voltage dc                  | 24 V           |
| Temperature operational min | 0 °C           |
| Temperature operational max | 50 °C          |
| Pressure range max          | 6 bar          |
| Pressure range min          | 0 bar          |
| Flow max                    | 470 l/min      |
| Load max                    | 850 mA         |
| Material of body            | Aluminium      |
| Mounting                    | Block assembly |