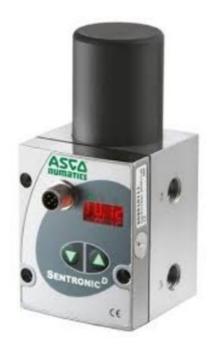

# ASCO - SENTRONIC D PROGRAMMABLE PROPORTIONAL VALVE 1/8"-3/8"

609260111 Sentronic D, flange, 0-6bar, DN8, 0-10V

- · Direct operating
- · Rapid and accurate pressure regulation
- · Simple optimisation of regulation parameters
- LED display shows the pressure

## PRODUCT DESCRIPTION

Sentronic<sup>D</sup> is an electrically controlled pressure regulator. The direct operating solenoid construction provides accurate control, short response time and minimal stabilisation time. If an optimisation of the valve characteristics is required, this is easily done using the PC to optimally set the regulator for each individual application. All the valve regulation parameters can be adjusted using the DaS software. It also contains an oscilloscope function showing, among other things, feedback and setpoint values as well as test functions with simulation of ramped or stepped control signals. The set values can be saved as a file for, for example, the documentation of a project. This file could also be used to quickly program several valves requiring the same settings.