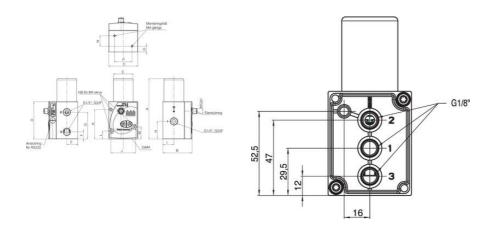

## **ADDITIONAL DATA**

| Pressure max | 13 bar  |
|--------------|---------|
| Weight       | 1.13 kg |

| Power consumption           | 40 W           |
|-----------------------------|----------------|
| Throughput                  | 8 mm           |
| Voltage dc                  | 24 V           |
| Temperature operational min | 0 °C           |
| Temperature operational max | 50 °C          |
| Pressure range max          | 6 bar          |
| Pressure range min          | 0 bar          |
| Flow max                    | 1300 l/min     |
| Load max                    | 1650 mA        |
| Material of body            | Aluminium      |
| Mounting                    | Block assembly |